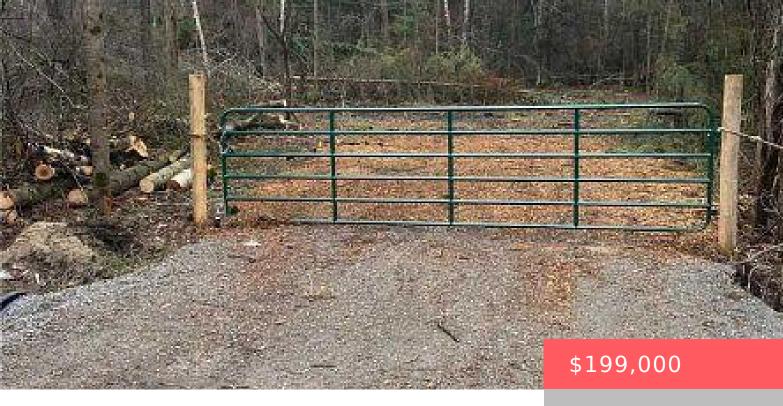

## LOT 18 WEIR'S SIDEROAD, GEORGINA (BALDWIN), ONTARIO, CANADA, LOE1NO

https://evolverespace.com

\*12+ Acres Of Unspoiled Vacant Land With 281 Foot Frontage. Land Is Located Just North Of 23538 Weir's Sideroad, On The West Side Of Weir's Sideroad, South Of Snodden (Conc Rd 3) & North Of Old Shiloh (Conc Rd 2) Great Opportunity To Enjoy Nature At Its Finest. Perfectly Located Minutes South Of [...]