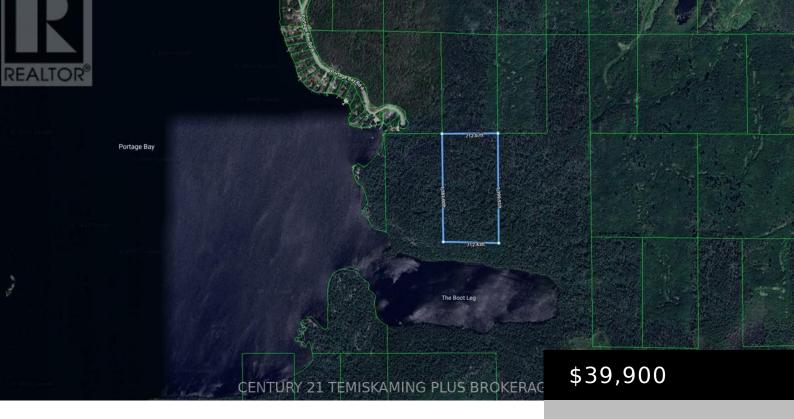

## LOT 17 CON 4 PCL 178SST, TIMISKAMING (TIM - OUTSIDE - RURAL), ONTARIO, CANADA, P0J1C0

https://evolverespace.com

FOR SALE 20 Acres of Recreational Land in Coleman Township \$56,000Escape to nature with this 20-acre parcel of untouched land nestled in the heart of Coleman Township. Surrounded by Crown and Township land, this secluded property offers ultimate privacy and an ideal setting for outdoor enthusiasts. Although there is no direct road access, the property [...]