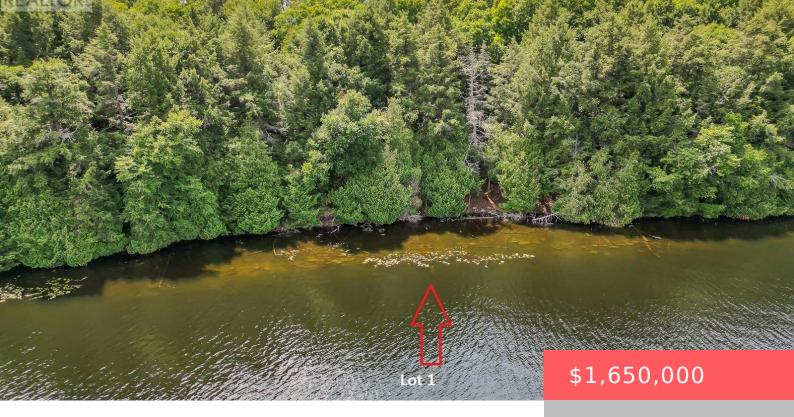

## LOT 1 ESIG LANE, LAKE OF BAYS (SINCLAIR), ONTARIO, CANADA, P1H2J6

https://evolverespace.com

Newly created residential/cottage building lot on pristine and peaceful Rebecca Lake - Muskoka! This spectacular lot offers 401 ft of lake frontage and 11.4 acres of land assuring you privacy from the neighboring properties. Wide open lake views, a sand and rock shoreline with shallow areas for water activities and deeper sections for boats and [...]