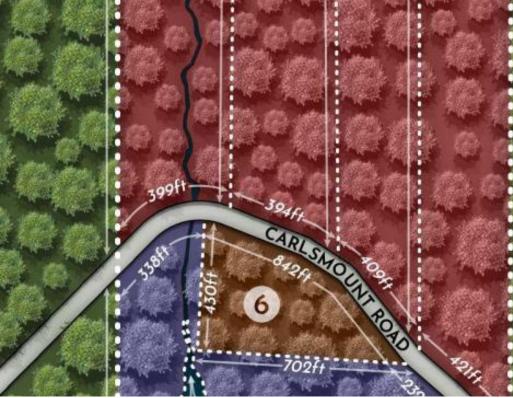

## LOT 1 CARLSMOUNT ROAD, BRACEBRIDGE (DRAPER), ONTARIO, CANADA, P1L1X1

https://evolverespace.com

Welcome to Lot 1 of this newly registered 8 lot development just steps away from the Muskoka River and 15 minutes to Bracebridge. This 16.44ac RU & EP zoned lot is situated on a year-round, municipally maintained, dead-end road. The topography of this lot would lend well to a bungalow or 2-story home and allows [...]