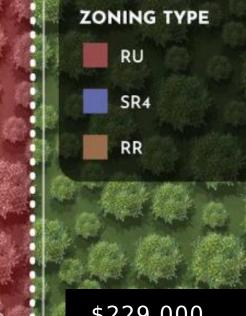

## LOT 1 CARLSMOUNT ROAD, BRACEBRIDGE (DRAPER), ONTARIO, CANADA, P1L1X1

https://evolverespace.com

Welcome to Lot 1 of this newly registered 8 lot development just steps away from the Muskoka River and 15 minutes to Bracebridge. This 16.44ac RU & EP zoned lot is situated on a year-round, municipally maintained, dead-end road. The topography of this lot would lend well to a bungalow or 2-story home and allows [...]

\$229,000

• 0 baths

Vacant Land

• 0 - 699 sq ft

OpenParkingYN: No GarageYN: No PoolYN: No