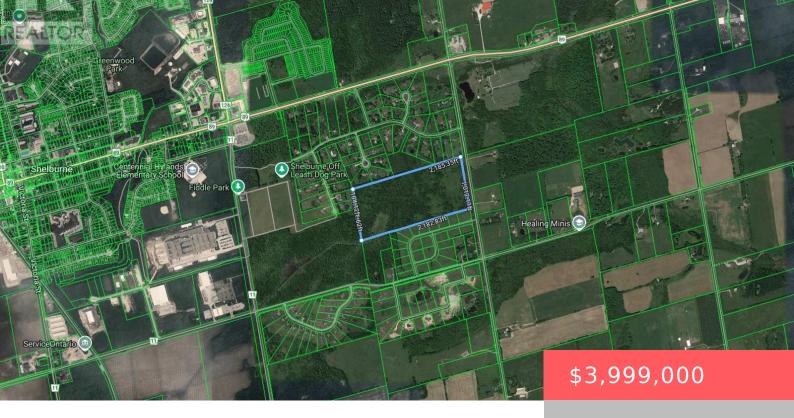

## L31 C1 MONO AMARANTH TOWN LINE, AMARANTH, ONTARIO, CANADA, L0N1S5

https://evolverespace.com

Attention Builders & Developers! Opportunity To Purchase The Last Property Designated For Estate Residential In The Shelburne Area. Located Beside A 23 Estate-Lot Subdivision. Stunning 48-Acre Development Opportunity For Estate Homes Nestled In A Serene And Picturesque Setting, This Expansive 48-Acre Parcel Of Land Offers A Prime Opportunity For Luxury Estate Development. Ideally Designated For [...]