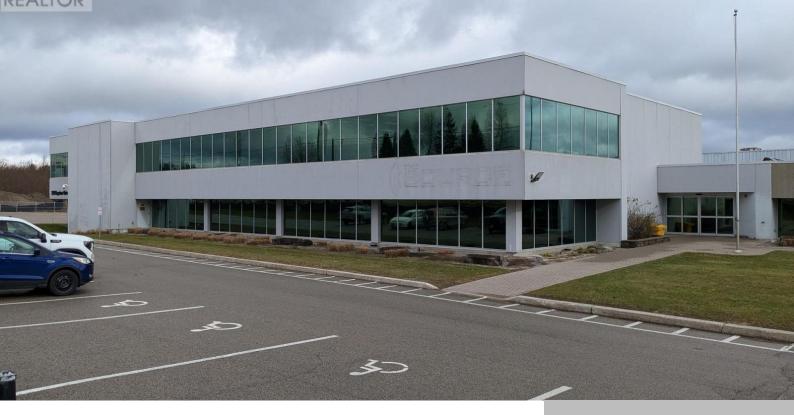

## 279 BAYVIEW DRIVE, BARRIE (0 EAST), ONTARIO, CANADA, L4N8X9

https://evolverespace.com

Unit J is a 14,486 sf of class A type main floor office including 15 private offices, 47 cubicles, 2 board rooms, training rooms and a cafeteria. Common area for access and washrooms. Includes large cafeteria area (approx. 2,000 sf) with 11′ ceiling could be converted to light industrial type accessory use. Utilities and CAM [...]