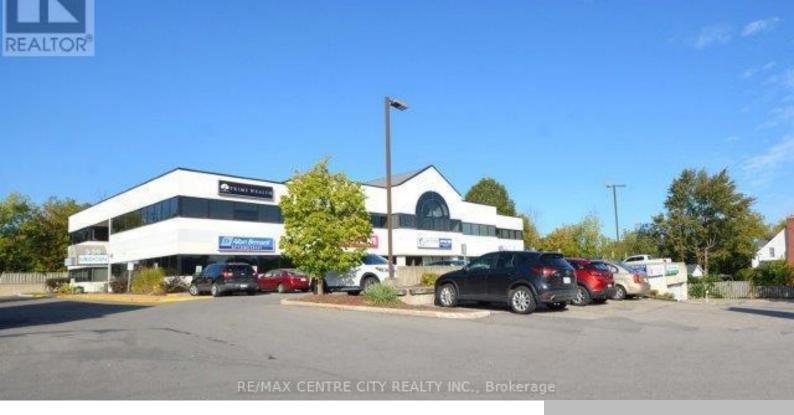

## 339 WELLINGTON ROAD, LONDON SOUTH (SOUTH G), ONTARIO, CANADA, N6C5Z9

https://evolverespace.com

Located on the west side just north of Base Line Road in proximity to Victoria Hospital. Mainly medical/dental with some commercial office Tenants. This is unit G20A on the second level consisting of 2,045 square feet with a gross monthly rent o f \$3,024.90 plus hydro. Various suite sizes available offering plenty of natural ight. [...]