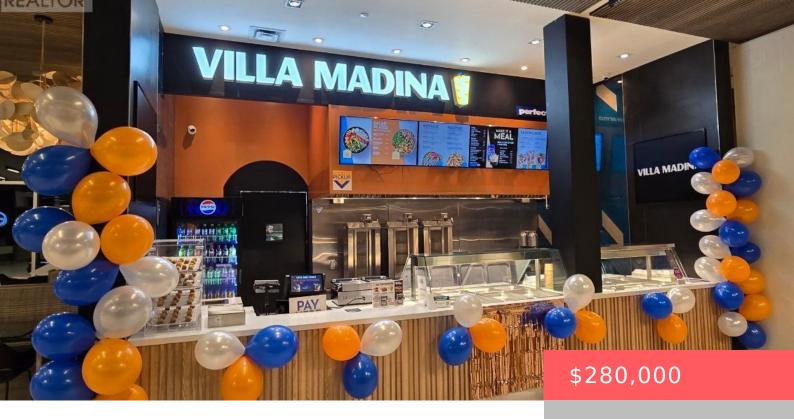

## 435 STONE ROAD, GUELPH (DOVERCLIFFE PARK/OLD UNIVERSITY), ONTARIO, CANADA, N1G2X6

https://evolverespace.com

Villa Madina Fresh & Healthy food Franchise Business In High Traffic Stone Road Mall, Guelph. Newly Built Store (DEC2024) With All Brand New Equipment. 3 FT + 3 PT Staff Willing To Stay To Ensure Smooth Operation. Ideal For First Time Business Owners. Gross Rent \$8900/Month Including TMI & HST. 6% Royalty + 3% Marketing [...]