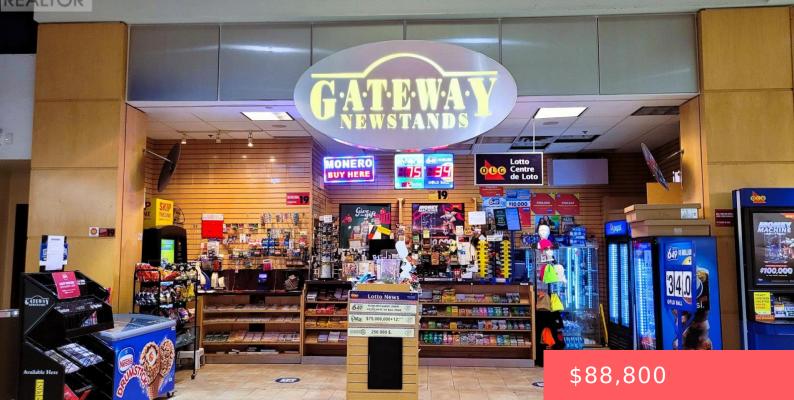

## 1000 GERRARD STREET, TORONTO (SOUTH RIVERDALE), ONTARIO, CANADA, M4M3G6

https://evolverespace.com

Amazing Business Opportunity With Well Established convenience store in Busy Plaza. Store located Infront of Walmart Entrance. Lots of Anchor Stores are in the mall such as Walmart, Food Basics, Tim Hortons, Winners, Staples etc. Low Rent \$3262/Month (No extra expense, T.M.I.+Common Area Fee Included). Lease: 2 + 2, Net Profit: \$7,300/M. Inventory Extra! Short [...]