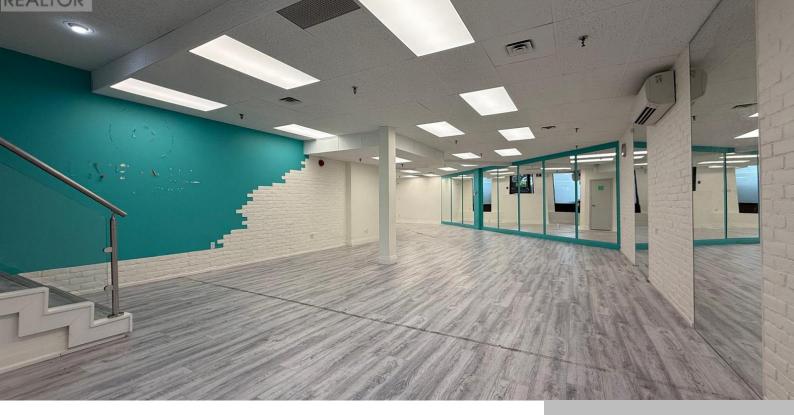

## 1900 DUNDAS STREET, MISSISSAUGA (SHERIDAN), ONTARIO, CANADA, L5K1P9

https://evolverespace.com

High-visibility retail at a distinguished, high traffic address. this unit on Dundas provides instant recognition with available storefront and potential pylon signage. Benefit from ample free customer parking and effortless entry/exit from a signalized intersection. A rare opening in a complex known for its prime location bordering a prestigious residential area. Diverse uses are welcomed [...]

## **Amenities & Features**

- Potail
- 1443 sq ft

Waterfront available: No AttachedGarageYN: No

CarportYN: No

CoolingYN: Yes

**OpenParkingYN:** No

GarageYN: No

PoolYN: No