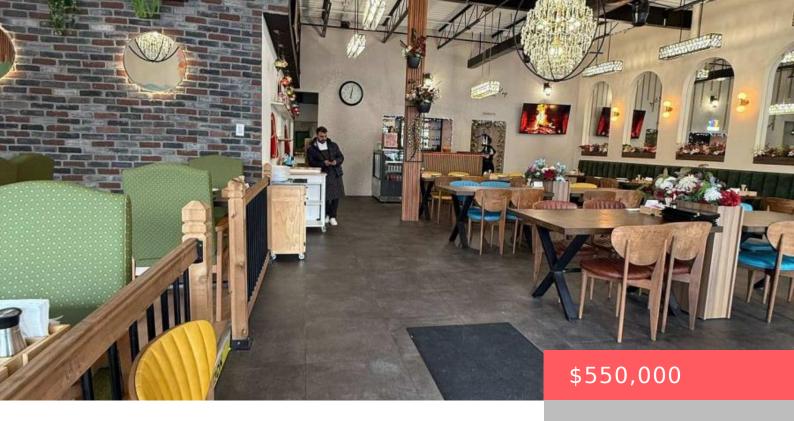

## 900 RATHBURN ROAD, MISSISSAUGA (CREDITVIEW), ONTARIO, CANADA, L5C4L3

https://evolverespace.com

Location, Location! Incredible opportunity to own a fully equipped restaurant in a prime Mississauga area. Offers 2,200 sq. ft. of space with seating for 90 guests. Rare high-traffic location with excellent visibility and strong growth potential. Ideal for a wide range of food concepts. Monthly rent is \$7,988.88. A must-see for serious buyers! (id:62692)