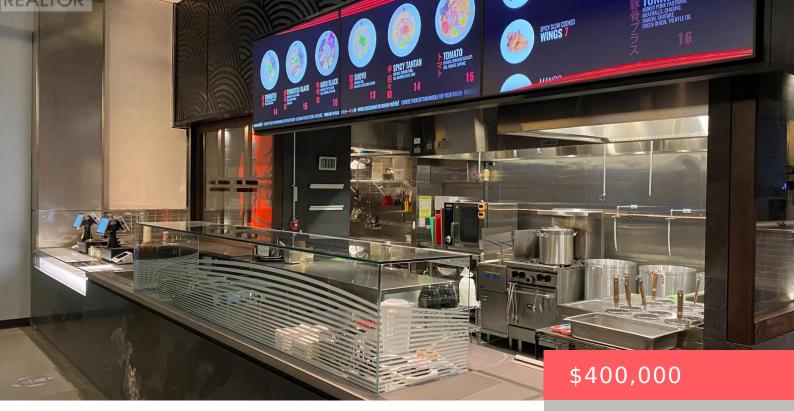

## 220 YONGE STREET, TORONTO (BAY STREET CORRIDOR), ONTARIO, CANADA, M5B2H1

https://evolverespace.com

LOCATION! BRAND NAME! CASH FLOW!! Lifetime Opportunity To Own The Popular Japanese Ramen Business W/Outstanding Cash Flow In Eaton Centre, North Americas Busiest Shopping Centre, Welcoming MILLONS Of Visitors From All Around The World, The Largest Shopping Centre In Eastern Canada, Among The Top Tourist Destinations In GTA, Covers Almost 2 Million Sq. Ft Space [...]