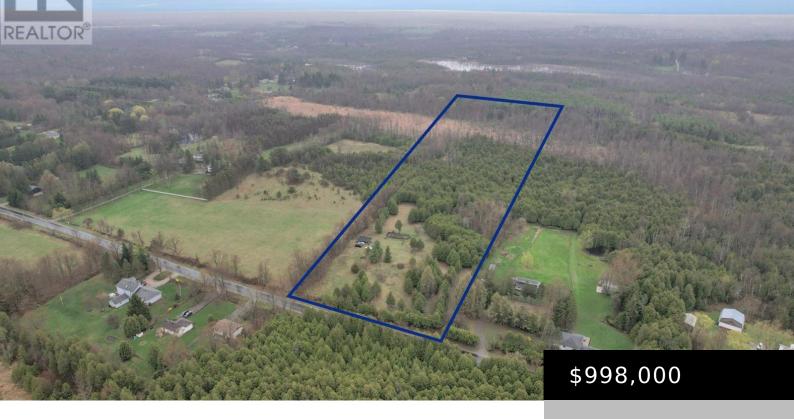

## N/A, MILTON (NA RURAL NASSAGAWEYA), ONTARIO, CANADA, N0B2K0

https://evolverespace.com

10 Acres of Tranquility in Nassagaweya, Milton! Discover the perfect canvas for your dream lifestyle with this stunning parcel of land, zoned Rural Residential. Nestled in the peaceful countryside of Nassagaweya, Milton, this private property offers endless possibilities- build your custom dream home, establish a charming hobby farm, or simply enjoy a peaceful retreat surrounded [...]