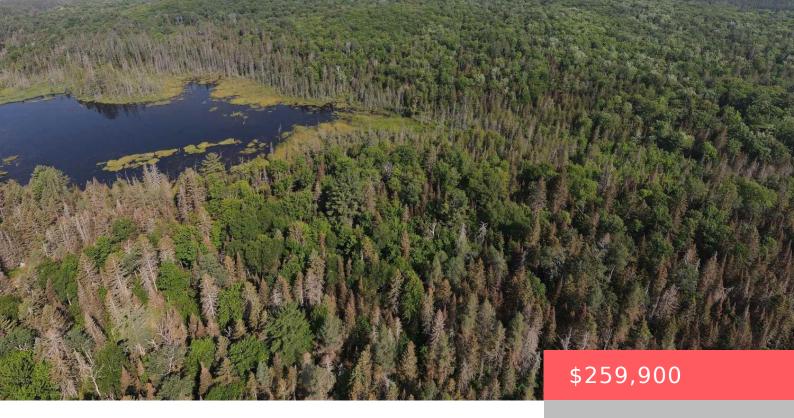

## CON 1 LOT 14 PCL 1170, MACHAR, ONTARIO, CANADA, P0A1X0

https://evolverespace.com

Attention Outdoor Enthusiasts! Don't miss this rare chance to own 100 acres of stunning land adjoining an additional 100 acres of crown land. This picturesque wooded property is teeming with wildlife and borders a large serene pond. With easy access from Hwy 11 along Machar strong Boundary Road, this land offers diverse topography, providing ample [...]