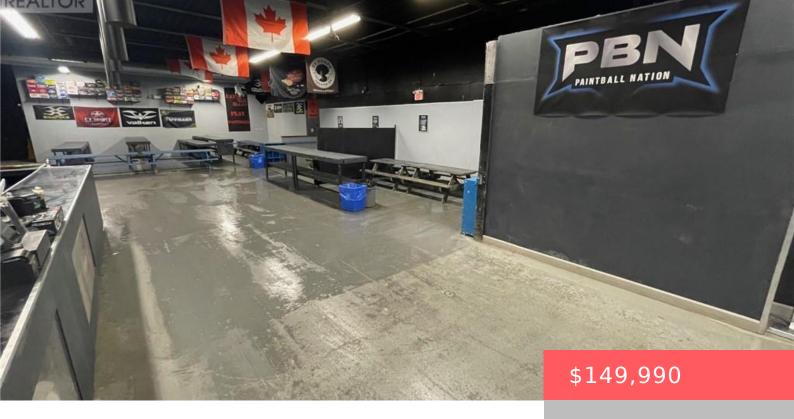

## 3336 MAINWAY, BURLINGTON (PALMER), ONTARIO, CANADA, L7M1A7

https://evolverespace.com

Attention all savvy investors and sportsmen! A very rare opportunity to acquire the renowned Paintball Nation Burlington! Located just minutes off of the 403 in the heart of Burlington near many residential areas. Very low competition business with lots of room for growth. This state-of-the-art paintball arena occupies nearly 15,000 sq ft of prime industrial [...]