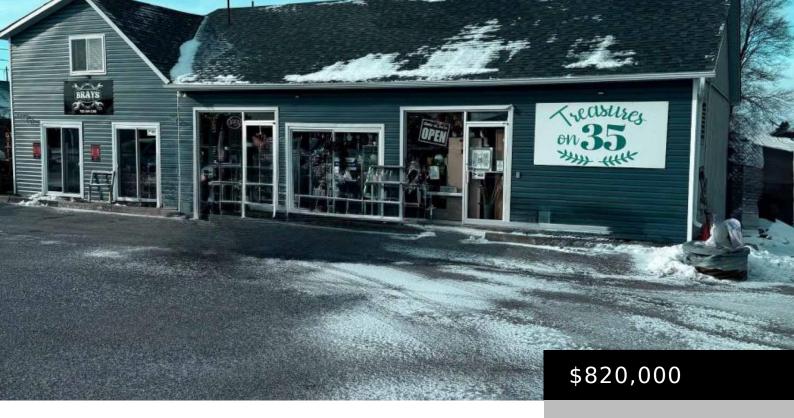

## 3921 HWY 35, KAWARTHA LAKES (FENELON), ONTARIO, CANADA, LOM1G0

https://evolverespace.com

Extremely busy location on hwy 35. Main artery to cottage country. Huge frontage for variety store etc, garage that is currently busy repair shop. Apartment also for additional revenue. 4 sea cans included for storage or rent out for storage. Large delivery door at the rear. Buildings are in excellent conditions. Zoning allows for many [...]