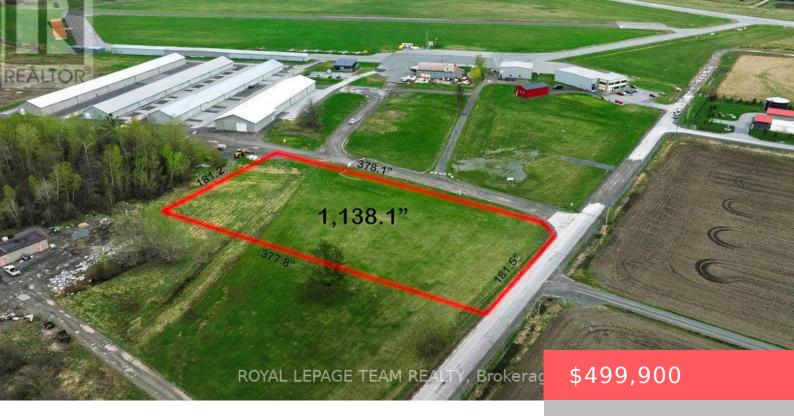

## BLOCK 6 THOMAS ARGUE ROAD, OTTAWA, ONTARIO, CANADA, KOA1LO

https://evolverespace.com

Prime commercial lot! Highly sought after green field land with approximately 1.6 acres. The T1B zoning has many light industrial uses including warehouse, trucking terminal, storage, heavy equipment vehicle sales and service, office, restaurant, retail (factory outlet) and many more. Ideal location, only 2.5 kms from the 417 and 10 minutes to the Kanata North [...]