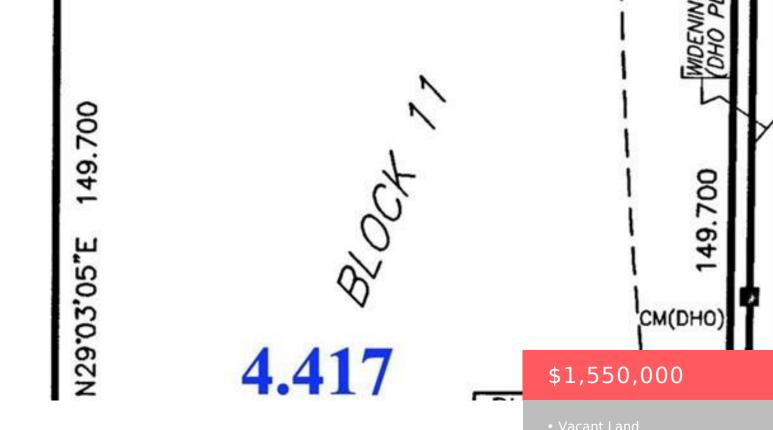

## 11 OAKRUN AVENUE, MILVERTON, ONTARIO, CANADA, NOK1MO

https://evolverespace.com

This Industrial and Commercial Subdivision offers a variety of uses for Agricultural and Agricultural related businesses. Located on the South edge of Milverton, a variety of lots are ready to go. This lot is 4.417 acres with 391.40 feet frontage on Oakrun Avenue. Invest in Perth East. Milverton has lots to offer those interested in [...]