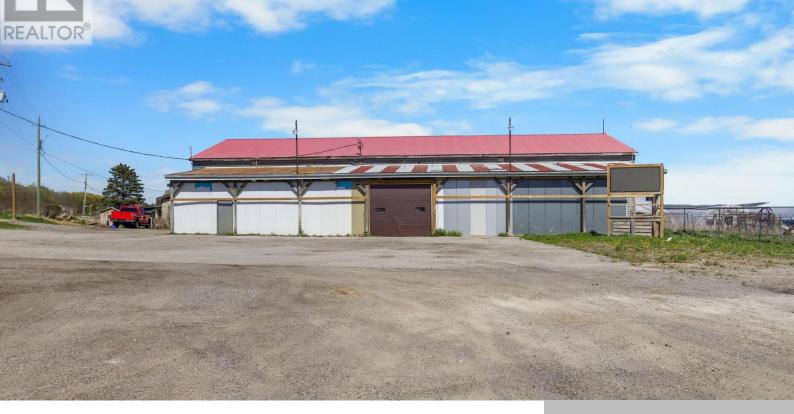

## 1153 CANAL ROAD, BRADFORD WEST GWILLIMBURY (BRADFORD), ONTARIO, CANADA, L3Z4E2

Agriculture

• 4500 sq ft

https://evolverespace.com

Rare opportunity to lease approximately 4,500 sq ft of versatile barn space with excellent exposure at the intersection of Highway 400 and Canal Road. This unique structure features high ceilings, electricity, water, heat (via two furnaces), and a washroom. The surrounding covered porch adds charm and functionality, making it ideal for a wide range of [...]