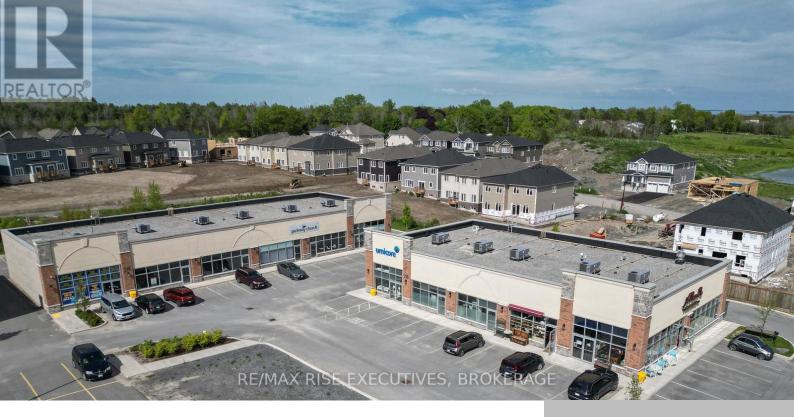

## 220 MAIN STREET, LOYALIST (BATH), ONTARIO, CANADA, K0H1G0

https://evolverespace.com

Loyalist Market is a retail, commercial, professional service, and restaurant center offering over 28,000 sq. ft. of space for lease across four architecturally inspired buildings. A freestanding drive-thru pad site is also available for land lease. 220 Main Street (home to Pharmasave) currently has one unit available at 1,514 sq. ft. 218 Main Street (new [...]