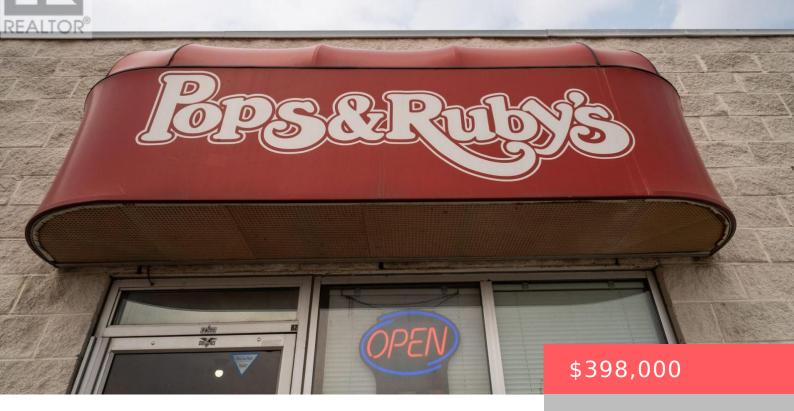

## 200 PRESTON PARKWAY, CAMBRIDGE, ONTARIO, CANADA, N3H5N1

https://evolverespace.com

Well known and Established BAR in Cambridge! Prime Location and Consistent flow of traffic with Locals and Tourists.

Approximately 3800 sq. ft with 150 seats indoors and 45 seats in the patio. A must see and experience. Too SEE is to BELIEVE! (id:62692)