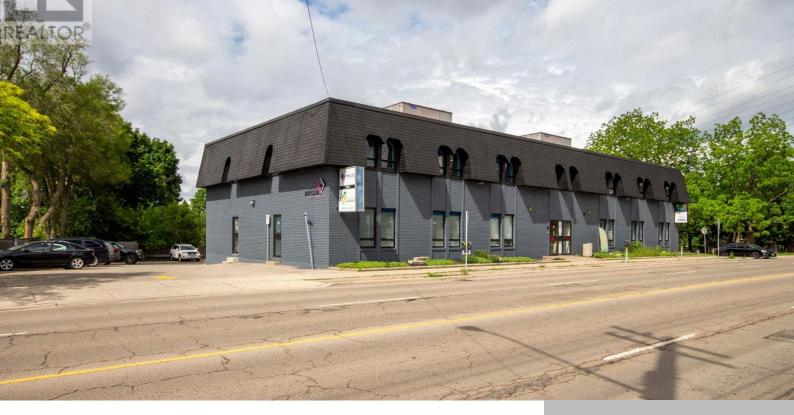

## 1955 KING STREET, HAMILTON (BARTONVILLE), ONTARIO, CANADA, L8K1W2

https://evolverespace.com

Ideally situated lower level medical/office space on King Street East with high visibility in prosperous Rosedale neighbourhood! Ideal for medical, but perfectly viable for professional office or dance/yoga studio. Includes ample parking, full accessibility for wheelchair (including elevator and bathrooms), concrete floor decks, and several means of access to and from rear parking and front [...]