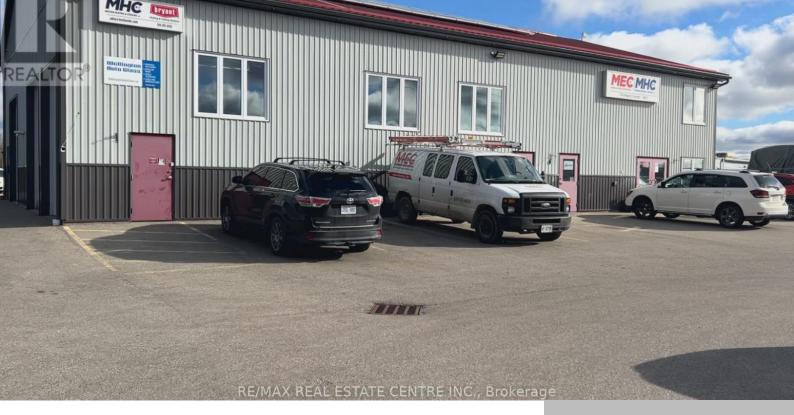

## 770 GLENGARRY CRESCENT, CENTRE WELLINGTON (FERGUS), ONTARIO, CANADA, N1M3W1

https://evolverespace.com

Take your business to the next level with this outstanding industrial unit, perfectly positioned in the vibrant heart of Fergus. Zoned M2 for diverse industrial and commercial applications, this space offers the ultimate flexibility for a range of business operations, including office, manufacturing, or storage uses. The interior is thoughtfully designed to support professional productivity, [...]