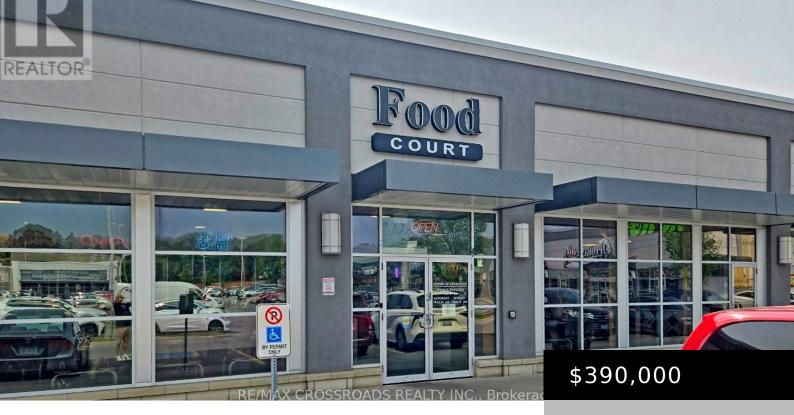

## 16 MALLARD ROAD, TORONTO (BANBURY-DON MILLS), ONTARIO, CANADA, M3B0A7

https://evolverespace.com

Turn-key food court unit located in the high-traffic shopping centre "The Diamond at Don Mills"- Restaurant corridor near York Mills/ Don Mills. Must be purchased together with adjacent unit #A209 [ C12205076 ]. Makes it into a bigger unit. Surrounded by LA Fitness Signature Club, Northmount School, church, and golf course. Excellent exposure and accessibility [...]