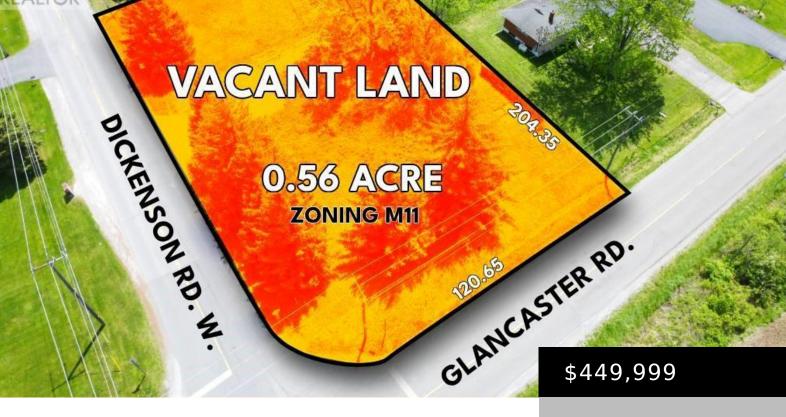

## 9923 DICKENSON ROAD, MOUNT HOPE, ONTARIO, CANADA, LOR1W0

Vacant Land

https://evolverespace.com

Commercial development Land within M11 Airport Employment Growth District Zone. Zoning allows many uses such as: Storage, Hotel, Conference or Convention Centre, Courier Establishment, Trade School, Warehouse, Commercial School, Communication Establishment, Building and Lumber Supply Establishment, Building Contracting Supply Establishment, Educational Establishment, Equipment and Machinery Sales and Rental Establishment, Motor Vehicle Service, Collison and repair [...]