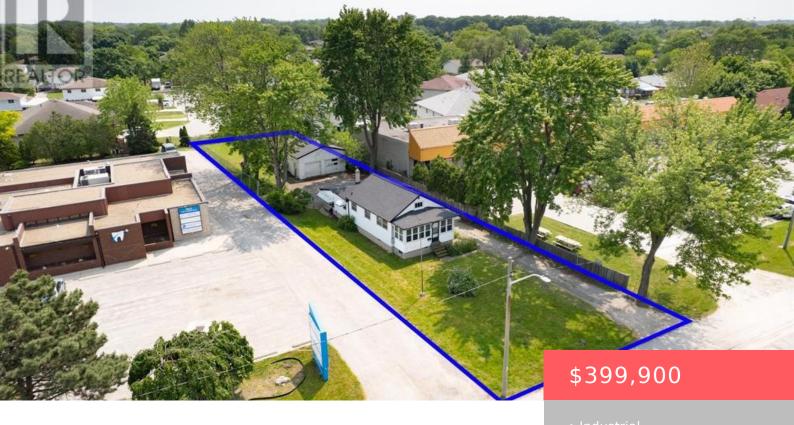

## 9803 TECUMSEH ROAD, WINDSOR, ONTARIO, CANADA, N8R1A5

https://evolverespace.com

Exceptional .273 acre lot with rare mixed zoning of CD 2.1 and RD 1.7, offering versatile development potential. Strategically located fronting on Tecumseh Rd East and backing onto Lynngrove Crescent, this property enjoys high visibility and potential dual access from Forest Glade. CD 2.1 zoning permits a wide range of commercial uses including: Restaurant with [...]