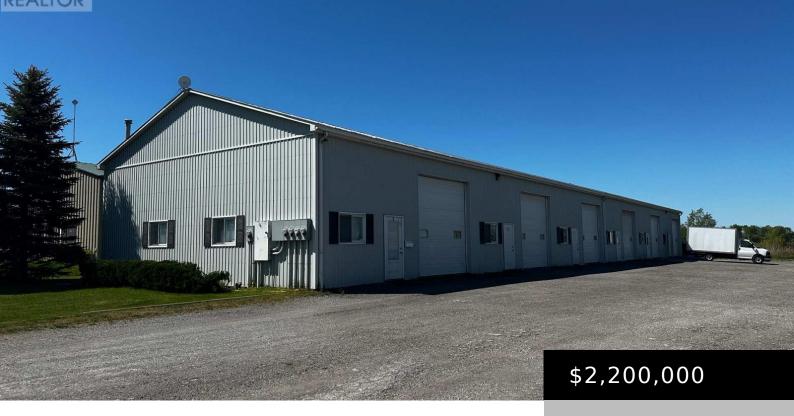

## 96 NORTH PORT ROAD, SCUGOG (PORT PERRY), ONTARIO, CANADA, L9L0B7

https://evolverespace.com

Quality built in 2007, metal clad and roof 6,460 sf building with 6 units measuring approximately 1,064 sf each; separate electrical meters, centralized natural gas heating; each unit has 12′ x 12′ overhead door, concrete floor, washroom; outdoor storage permitted in M2 zone subject to property rules; gravel parking area (id:62692)