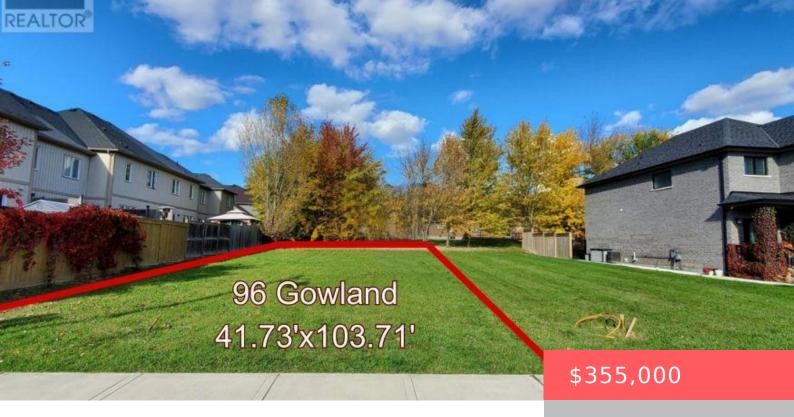

## 96 GOWLAND DRIVE, HAMILTON (BINBROOK), ONTARIO, CANADA, LOR1CO

https://evolverespace.com

Welcome to beautiful Binbrook! This prime vacant lot at 96 Gowland Drive offers the perfect opportunity to build your dream home in one of Hamilton's most desirable and growing communities. Nestled in a quiet, family-friendly neighborhood, this spacious lot provides ample room for a custom build, with all essential services available. SUITABLE FOR ONE DETACHED [...]