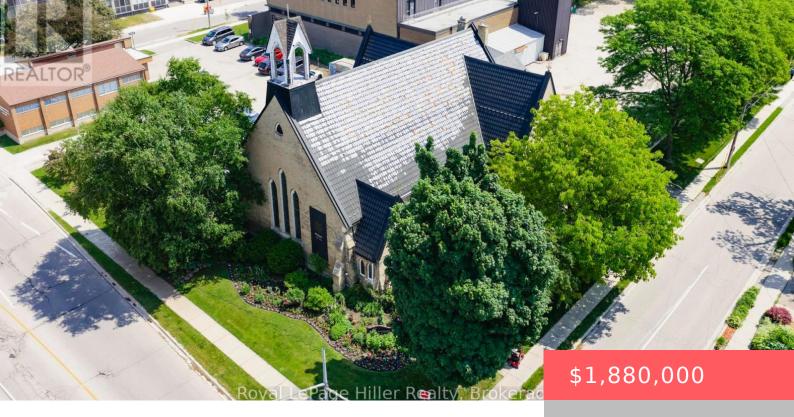

## 95 WATERLOO ST STREET, STRATFORD, ONTARIO, CANADA, N5A3M1

https://evolverespace.com

Discover a unique investment opportunity in the heart of Stratfords vibrant business, dining, shopping, and entertainment district. This historic landmark, originally built as the Mackenzie Memorial Gospel Church in 1873-74 and transformed in 1975 into an iconic restaurant and event venue, seamlessly blends Victorian charm with modern functionality.Located on the prominent corner of Brunswick and [...]