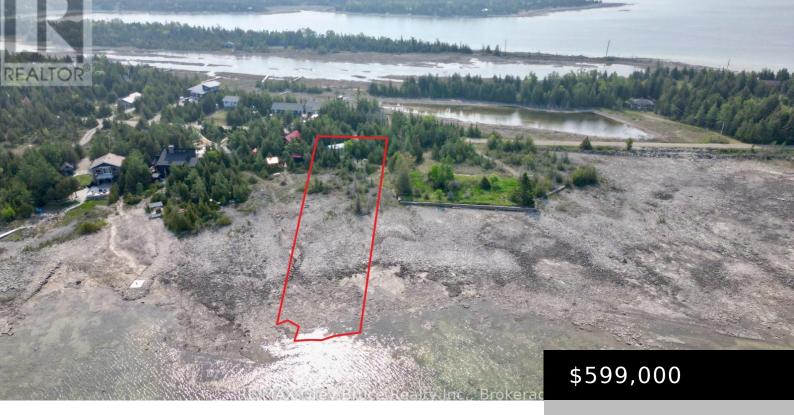

## 94 PEDWELL PT. DRIVE, NORTHERN BRUCE PENINSULA, ONTARIO, CANADA, N0H2R0

https://evolverespace.com

Good waterfront building lot located on Lake Huron in Johnsons Harbour. Excellent views of the bay! Enjoy seasonal activities such as, fishing, boating, paddle boarding, kayaking, and canoeing right from the water's edge. Property has a driveway installed, a garage with hydro (100 AMP) and a shed. Property is located on a year round municipal [...]