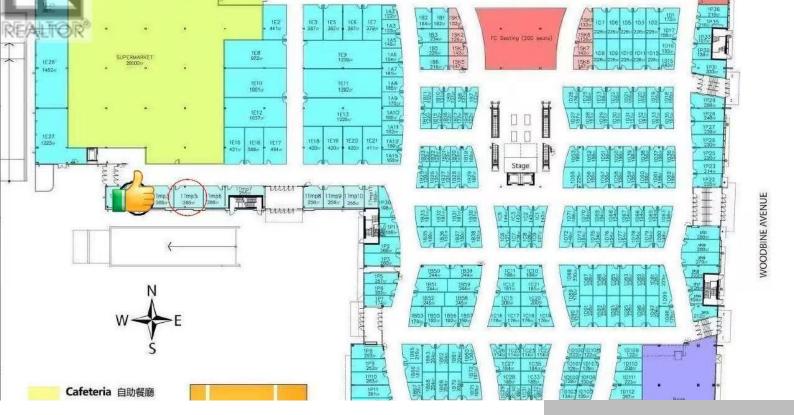

## 9390 WOODBINE AVENUE, MARKHAM (CACHET), ONTARIO, CANADA, L6C0M5

https://evolverespace.com

Excellent location. Facing the supermarket entrance. Very large flow of people.A deal for an entrepreneur or landlord! Located conveniently by 404 and 16th Ave, this unique property is one of few available food court units at King Square Shopping Centre. King Square Shopping Centre is 340,000 sqft, comprising office, retail, restaurant, supermarket, gymnasium, virtual golf [...]