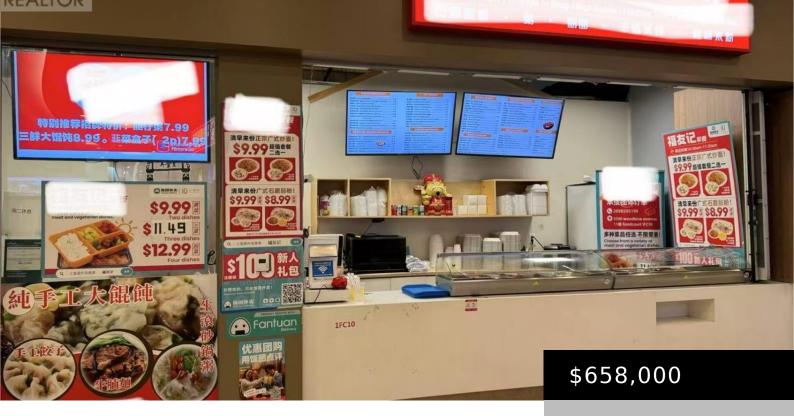

## 9390 WOODBINE AVENUE, MARKHAM (CACHET), ONTARIO, CANADA, L6C0M5

https://evolverespace.com

Tenanted, Fully Equipped Food Court Unit at King Square Shopping Centre. This is one of the few available food court units at King Square Shopping Centre. With 4+5 years remaining on the lease and a steady \$3,500/month rental income, this property represents a truly cash-flowing investment opportunity. King Square Shopping Centre is 340,000 sqft comprising [...]