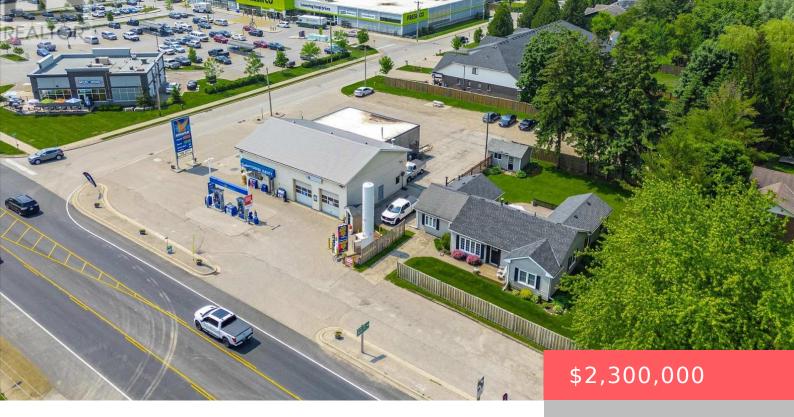

## 935 ST. DAVID STREET, CENTRE WELLINGTON (FERGUS), ONTARIO, CANADA, N1M2W3

https://evolverespace.com

This commercially zoned property enjoys a high visibility location along the Highway 6 corridor in the north end of Fergus. Approx. 200 feet of highway frontage and 198 feet deep. Commercial building offers 3600 square feet of usable main floor space plus bonus 1400 square foot loft space. AND – there is a 2000 square [...]