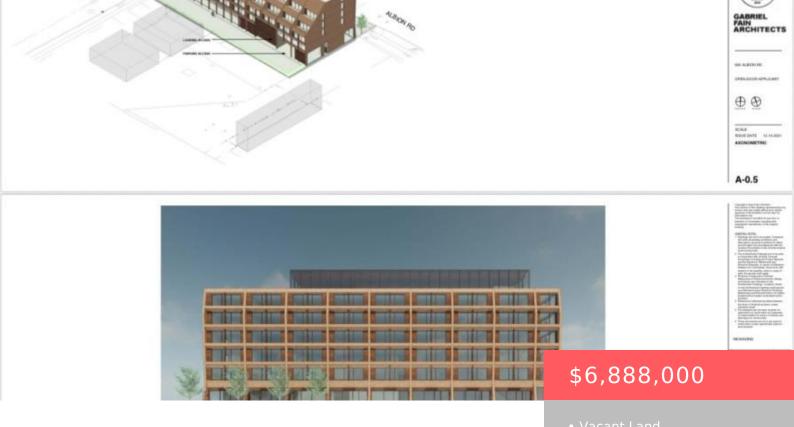

## 930 ALBION ROAD, TORONTO (THISTLETOWN-BEAUMONDE HEIGHTS), ONTARIO, CANADA, M9V1A4

https://evolverespace.com

Zoned for a Mid-Rise rental building. Currently vacant land. Potential to assemble with another adjacent parcel listed for \$2.9M. Great location across from Shoppers Drug Mart, Grow Fitness, Mr. Lube etc. Application already submitted for 7 storey 65 units apartment building a total of 56,000 sqft with some affordable units. No property taxes and no [...]