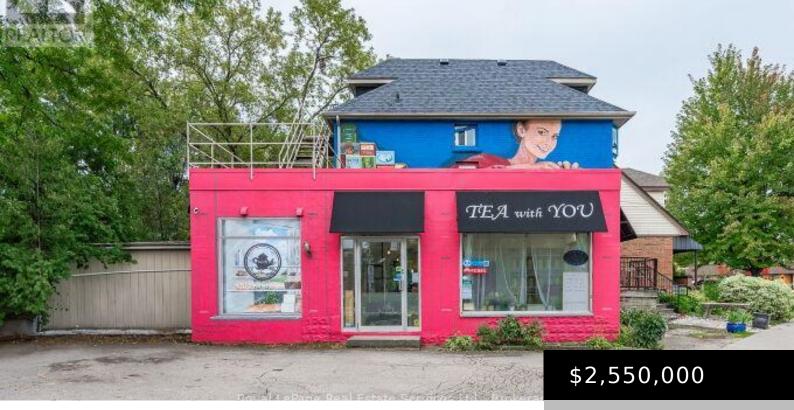

## 925 KING STREET, HAMILTON (WESTDALE), ONTARIO, CANADA, L8S1K7

• Retail • 2637 sq ft

https://evolverespace.com

Unique Commercial Property with Apartment, Ideal for Educational and Business VenturesThis detached property, featuring both commercial zoning and an apartment, offers multiple usage possibilities. Currently configured as three separate units, it is conveniently located within walking distance to McMaster University, Westdale High School, and Columbia College. It is also close to the Medical & Innovation [...]