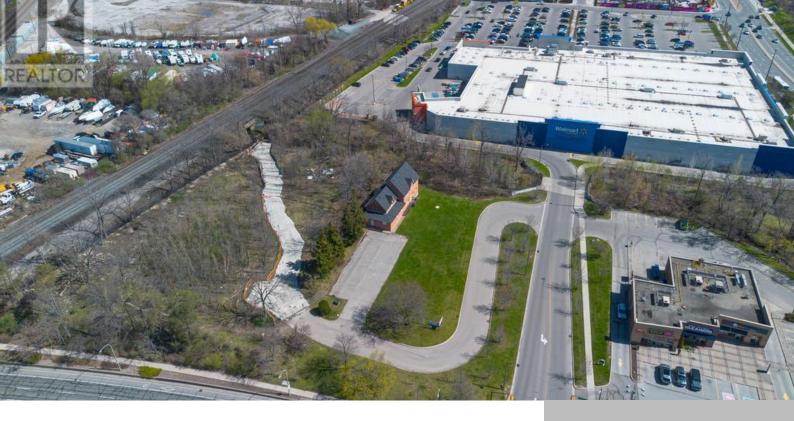

## 923 BRANT STREET, BURLINGTON, ONTARIO, CANADA, L7R2J6

https://evolverespace.com

A fantastic office space is now available for rent within a prime two-story commercial building boasting over 3,400 square feet in total, located on a highly visible and busy corner with constant foot and vehicle traffic. Ideal for professional use, this office space offers a flexible layout suited to a variety of business needs, from [...]