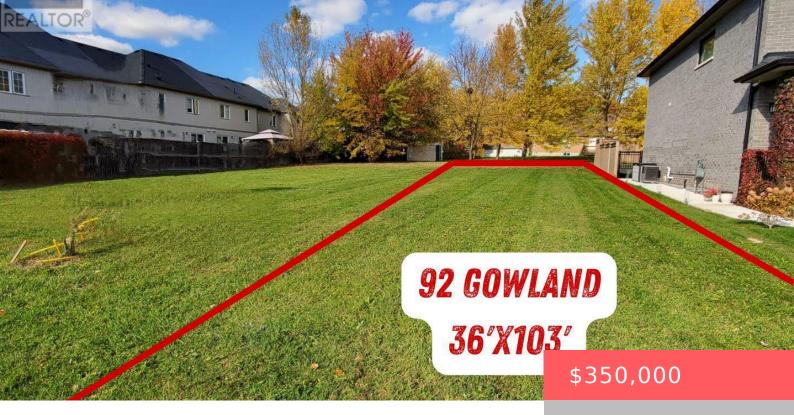

## 92 GOWLAND DRIVE, HAMILTON (BINBROOK), ONTARIO, CANADA, LOR1CO

https://evolverespace.com

Welcome to beautiful Binbrook! This prime vacant lot at 92 Gowland Drive offers the perfect opportunity to build your dream home in one of Hamilton's most desirable and growing communities. Nestled in a quiet, family-friendly neighborhood, this spacious lot provides ample room for a custom build, with all essential services available. SUITABLE FOR ONE DETACHED [...]