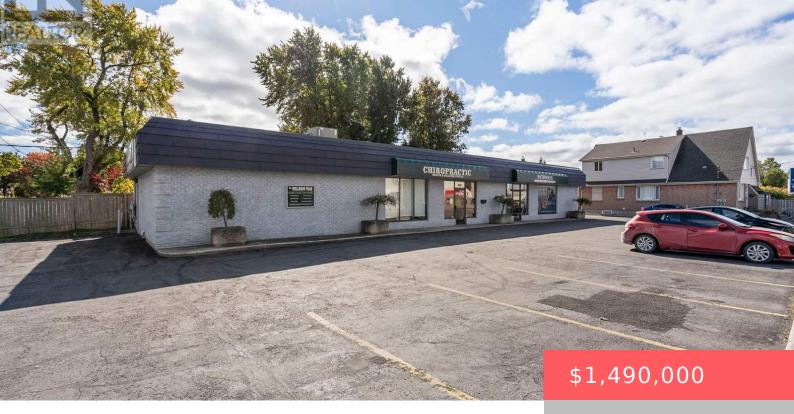

## 919 OXFORD STREET, LONDON EAST (EAST G), ONTARIO, CANADA, N5Y3J8

https://evolverespace.com

Prime High-Visibility Location with a traffic count of 30,000 vehicles per day (City of London data, October 2023). This beautifully designed and meticulously maintained Health and Wellness facility offers approximately 3,000 sq. ft. of versatile space and parking for 17 vehicles. The layout includes a spacious reception area, an open-concept treatment area, and multiple private [...]

Building Details

ParkingTotal: 17

Heating: Other

**Amenities & Features** 

• Office • 3000 sq f Waterfront available: No AttachedGarageYN: No CarportYN: No CoolingYN: Yes OpenParkingYN: No GarageYN: No PoolYN: No Cooling: Fully air conditioned