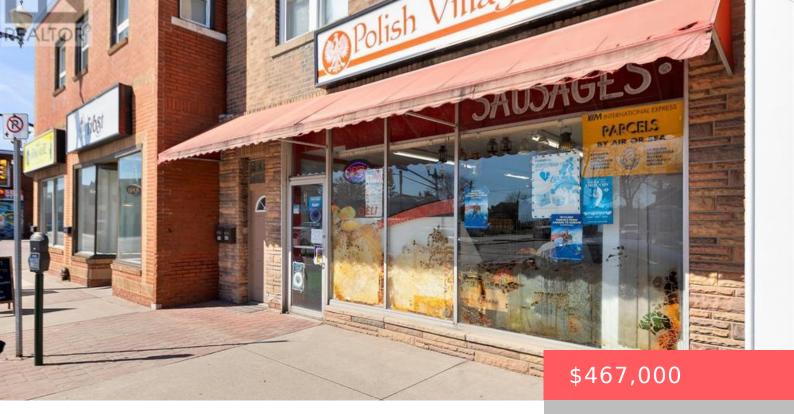

## 916-920 OTTAWA STREET, WINDSOR, ONTARIO, CANADA, N8X2E1

https://evolverespace.com

A solid investment or be your own boss. Perhaps an upgrade to this fantastic, high exposure location. With abundant foot traffic from Lanspeary Park and Ottawa Street window shoppers alike. 3 parking spots behind the building, possibly more including the backyard. Building and land only. \*\* ALL APPLIANCES, FRIDGES, FREEZERS, INVENTORY AND DISPLAY CABINETS FROM [...]