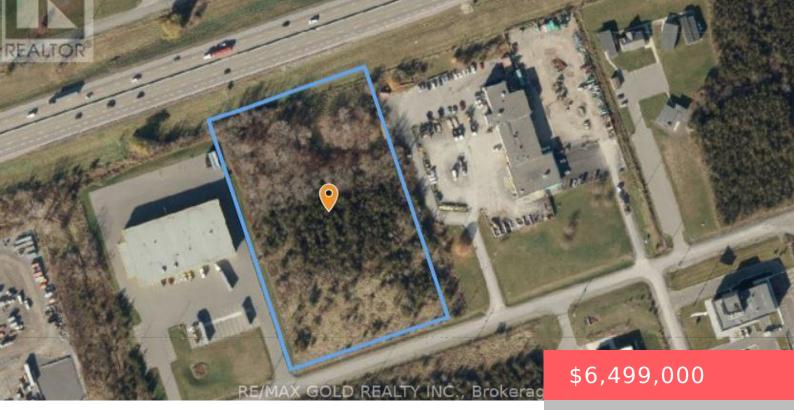

## 91 ENTERPRISE DRIVE, BELLEVILLE (BELLEVILLE WARD), ONTARIO, CANADA, K8N4Z5

https://evolverespace.com

Location! Location! Exceptional opportunity to acquire 5.5 acres of High-Exposure Employment Land with 390 feet of direct frontage on Highway 401. Strategically located just one minute from Hwy 401, this shovel-ready site comes with Approved Site Plan for a 116,182 Sq.Ft. industrial building with 32' clear height. Permits are Ready to Pick up and [...]