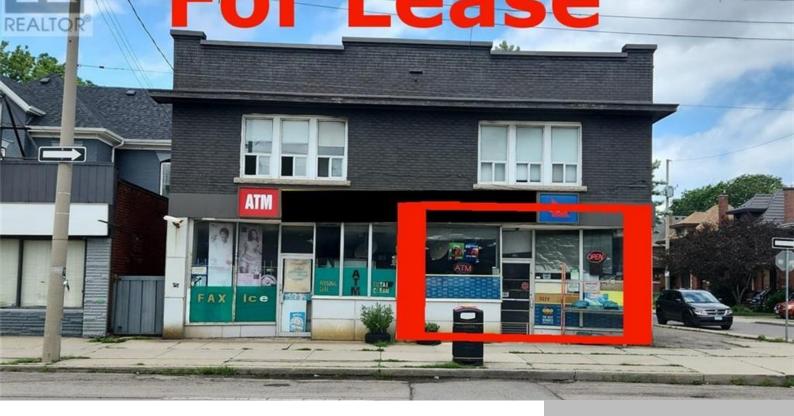

## 901 MAIN STREET, HAMILTON, ONTARIO, CANADA, L8M1M4

Retail 1000 sq ft

https://evolverespace.com

This versatile space is perfect for retail, service, or other commercial uses. Take advantage of the excellent visibility and steady pedestrian and vehicle traffic. Approximately 1000 square feet. Zoning: C2 – Neighbourhood Commercial. Previously used as a convenience store. Rent does not include utilities. (id:62692)