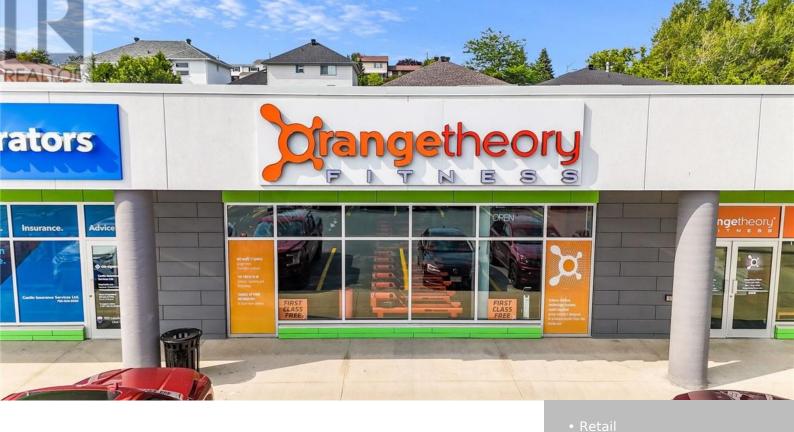

## **SUDBURY, ONTARIO, CANADA, P3A1X5**

https://evolverespace.com

Location doesnâ t get much better than this! This 3,380 sq. ft. versatile commercial space is located in Lasalle Court Mall, offering excellent visibility and exposure on high-traffic Lasalle Blvd, with national tenants on site including Metro, East Side Marioâ s, and Subway. Currently operating as an Orangetheory Fitness studio, the space offers endless possibilities a continue as a [...]