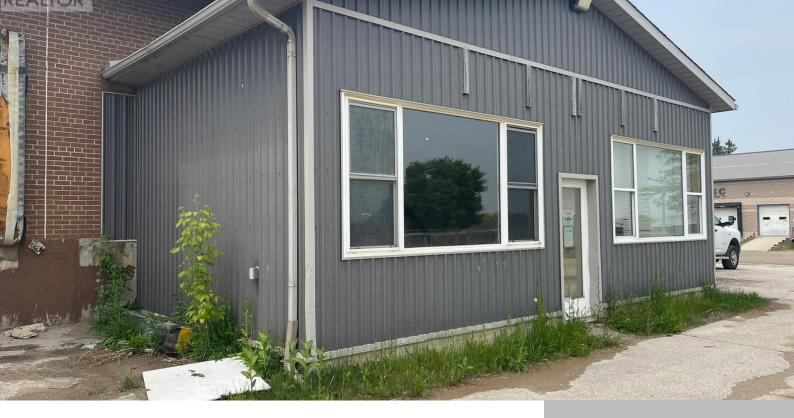

## **130 KINCARDINE HIGHWAY, BROCKTON, ONTARIO, CANADA, N0G2V0**

https://evolverespace.com

Entrance area is 28'.10"x14', this would make a perfect office/customer service area, section behind is 107'x 23'.6" + a 43'.8" x 23' allow for mega storage for supplies or a great work shop area. Loading docks one with a 10'x8' door, other is a 7'x7.7" door, 2 pc bath in this section. Rent is \$10/sq. [...]