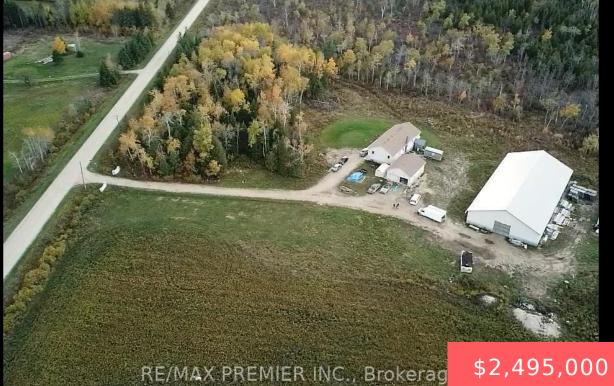

## 86729 SOUTHGATE RD 8, SOUTHGATE, ONTARIO, CANADA, NOG1NO

https://evolverespace.com

Expansive 96.5-Acre Property for Sale featuring a custom-built appx 7,200 sq ft warehouse/workshop/barn and a custom home with appx 3,500 sq ft of living space. Approximately 25 acres of flat, workable land offer endless possibilities for agricultural, commercial, or personal use. The appx 7,200 sq ft structure, constructed in 2015, is ideal for a variety [...]