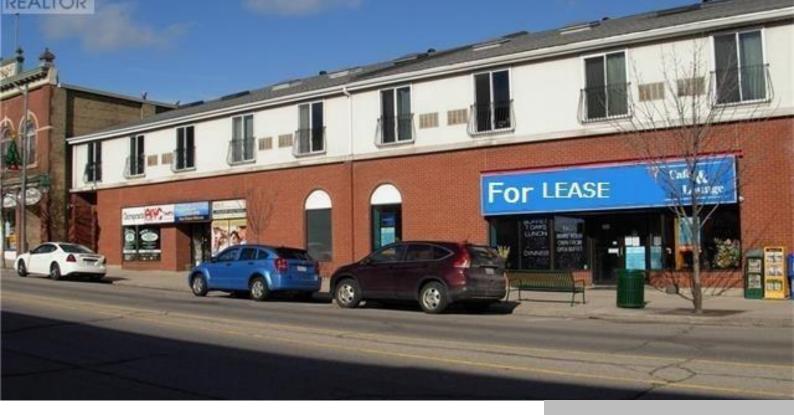

## 855 KING STREET, CAMBRIDGE, ONTARIO, CANADA, N3H3P1

https://evolverespace.com

Prim Location Retail Unit on King Street East! 1,081 square feet of prime retail space available with common hallway entry into space off King St E. Close to many office and institutional buildings, as banks, churches, law offices, restaurants and many more. This building is only steps to public transit and has on-site parking. With [...]