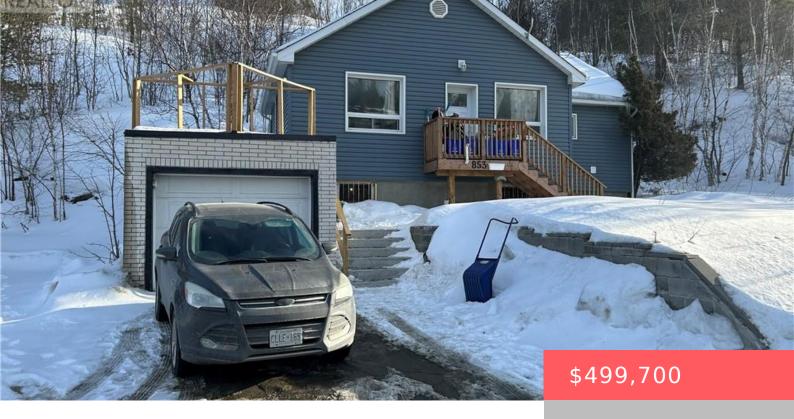

## **SUDBURY, ONTARIO, CANADA, P3B2E4**

https://evolverespace.com

An exceptional investment opportunity on one of Sudburyâ ls busiest roads. This property is a C2-zoned parcel with a frontage of 133 feet and a depth of 164 feet, extending well beyond the existing structures and totaling over half an acre of land. With unbeatable visibility and access in a high-traffic commercial corridor, the location is [...]