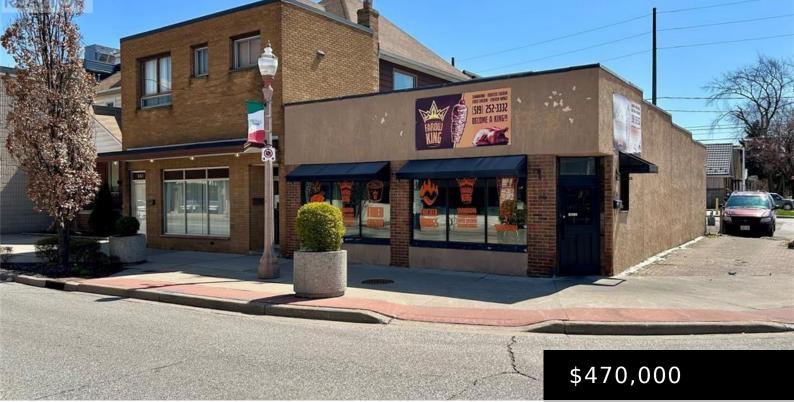

## 851 ERIE STREET, WINDSOR, ONTARIO, CANADA, N9A3Y7

https://evolverespace.com

Great investment opportunity to own a corner commercial building with a cap rate of over 6%!! Located in Windsor's popular restaurant district, this 1450 sq ft building has high visibility and includes dedicated parking. Call for your private showing and take advantage of this great return rate. Seller reserves the right to accept/decline any offer. [...]