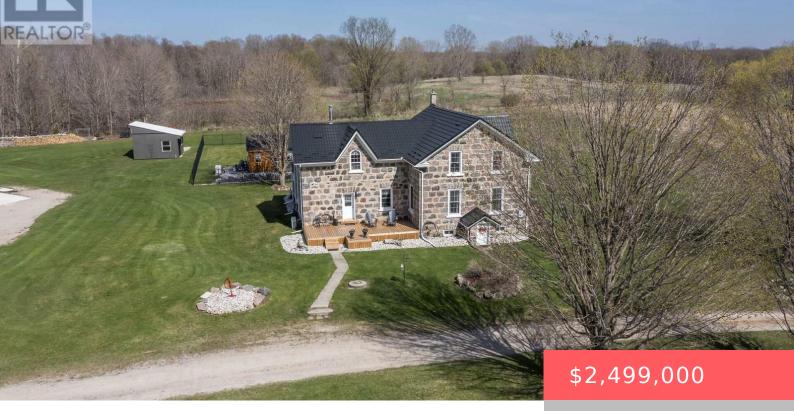

## 846635 TOWNSHIP 9 ROAD, BLANDFORD-BLENHEIM, ONTARIO, CANADA, N0J1B0

https://evolverespace.com

Down a quiet back road with a long private driveway, this 78-acre farm near Innerkip offers a unique sense of peace and space where mornings begin with birdsong and end with the sun setting over open fields.The beautifully updated 4-bedroom stone farmhouse blends heritage charm with practical updates. Original millwork and well-kept pine floors speak [...] • 4 beds