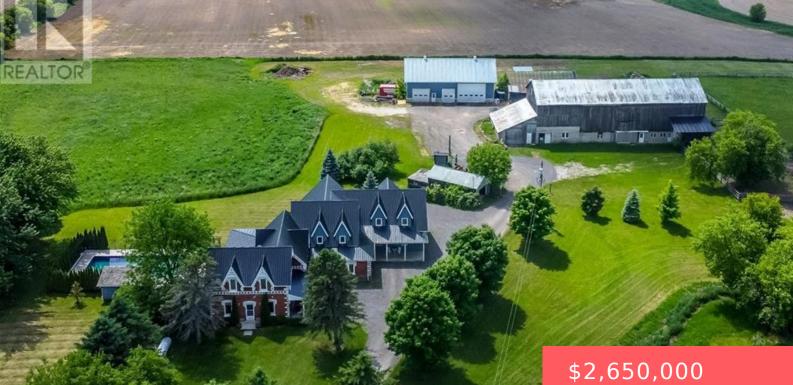

## 8464 6TH LINE, ESSA, ONTARIO, CANADA, **LOM1TO**

https://evolverespace.com

LUXURY, SPACE, AND OPPORTUNITY - 4,544 SQ FT ESTATE ON 10 ACRES WITH OUTBUILDINGS BUILT FOR BUSINESS! Live the rural estate dream with this 4,544 sq ft sanctuary, fully renovated and set on 10 acres of serene countryside near Barrie, Angus, and Alliston. Offering total privacy with sweeping views of open fields and lush greenery, [...]