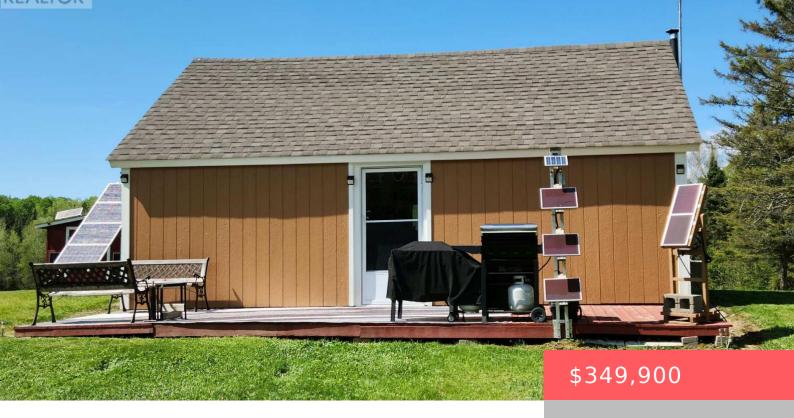

## 839 GRAND DESERT ROAD, BONFIELD, ONTARIO, CANADA, P0H1E0

https://evolverespace.com

Welcome to 839 Grand Desert. Have you ever dreamed of owning a Private Property and live off the grid. Then look no further! This is the perfect place to fill your dreams. Over 100 Acres of Private Property, Approximately Ten Acres have been cleared. This property features a Two Bedroom Cabin, Open Concept Kitchen & [...]

## **Amenities & Features**

- 2 heds
- 0 haths
- Vacant Land

Waterfront available: No AttachedGarageYN: No

CarportYN: No CoolingYN: No

FireplaceFeatures: Woodstove

OpenParkingYN: No

GarageYN: No

PoolYN: No